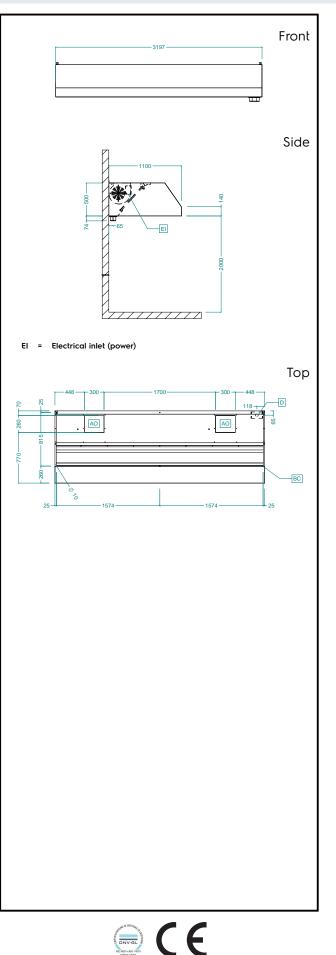

## Ventilation Equipment 304 S/S Wall Hood+Filter+Fan 3200x1100mm

0.84 kW

3200 mm

1100 mm

500 mm

5400 mc/h

109 kg

420 W

220-240 V/1N ph/50 Hz

Electric

Supply voltage:

**Built-in Fan Power:** 

Key Information:

Total Watts:

Net weight:

Air Emission:

Air capacity:

644238 (ABPV1132DT)

External dimensions, Width:

External dimensions, Depth:

External dimensions, Height:

DNVGL

Ventilation Equipment 304 S/S Wall Hood+Filter+Fan 3200x1100mm

The company reserves the right to make modifications to the products without prior notice. All information correct at time of printing.